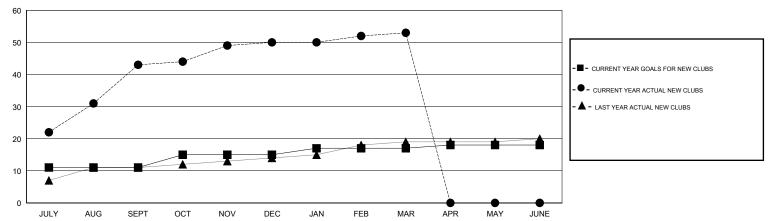

### GOALS AND ACTUAL NEW CLUBS CUMULATIVE

## LOCATION NEPAL

 $\mathsf{GMT}\;\mathsf{CA}\;6$ 

|                       |                  | Clubs     |                  |                  | Members               |                    |                                     |                    |                  |
|-----------------------|------------------|-----------|------------------|------------------|-----------------------|--------------------|-------------------------------------|--------------------|------------------|
| RESULTS FOR 2015-2016 |                  |           |                  |                  | RESULTS FOR 2015-2016 |                    |                                     |                    |                  |
| QUARTER               | NEW CLUB<br>GOAL | NEW CLUBS | DROPPED<br>CLUBS | NET<br>GAIN/LOSS | QUARTER               | NEW MEMBER<br>GOAL | CHARTER AND<br>NEW MEMBERS<br>ADDED | DROPPED<br>MEMBERS | NET<br>GAIN/LOSS |
| JULY/AUG/SEPT         | 11               | 43        | 0                | 43               | JULY/AUG/SEPT         | 420                | 1,427                               | 202                | 1,225            |
| OCT/NOV/DEC           | 4                | 7         | 3                | 4                | OCT/NOV/DEC           | 155                | 451                                 | 173                | 278              |
| JAN/FEB/MAR           | 2                | 3         | 1                | 2                | JAN/FEB/MAR           | 65                 | 416                                 | 94                 | 322              |
| APR/MAY/JUNE          | 1                | 0         | 0                | 0                | APR/MAY/JUNE          | 20                 | 0                                   | 0                  | 0                |