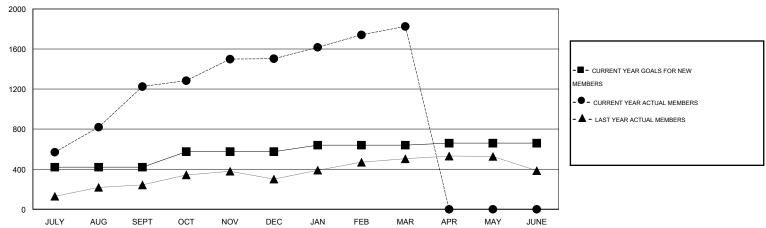

#### GOALS AND ACTUAL MEMBERS CUMULATIVE

| DROPPED CLUBS: 4  DROPPED MEMBERS |            | 184 CLUBS OF 259 ADDED 1 OR MORE<br>NEW MEMBERS | GENDER DISTRIBUTION  MALE 5,496 (81.40%)  FEMALE 1,256 (18.60%) |                |
|-----------------------------------|------------|-------------------------------------------------|-----------------------------------------------------------------|----------------|
| DECEASED CLUB CANCELLED           | 5<br>62    | CLICK HERE FOR HEALTH ASSESSMENT DATA           | FAMILY UNIT MEMBERS                                             | 3,331<br>1,280 |
| OTHER TOTAL                       | 402<br>469 |                                                 | HEAD OF HOUSEHOLD  NON-HEAD OF HOUSEHOLD                        | 2,051          |

## LOCATION NEPAL

 $\mathsf{GMT}\;\mathsf{CA}\;6$ 

|                       |                  | Clubs     |                  |                  | Members               |                    |                                     |                    |                  |
|-----------------------|------------------|-----------|------------------|------------------|-----------------------|--------------------|-------------------------------------|--------------------|------------------|
| RESULTS FOR 2015-2016 |                  |           |                  |                  | RESULTS FOR 2015-2016 |                    |                                     |                    |                  |
| QUARTER               | NEW CLUB<br>GOAL | NEW CLUBS | DROPPED<br>CLUBS | NET<br>GAIN/LOSS | QUARTER               | NEW MEMBER<br>GOAL | CHARTER AND<br>NEW MEMBERS<br>ADDED | DROPPED<br>MEMBERS | NET<br>GAIN/LOSS |
| JULY/AUG/SEPT         | 11               | 43        | 0                | 43               | JULY/AUG/SEPT         | 420                | 1,427                               | 202                | 1,225            |
| OCT/NOV/DEC           | 4                | 7         | 3                | 4                | OCT/NOV/DEC           | 155                | 451                                 | 173                | 278              |
| JAN/FEB/MAR           | 2                | 3         | 1                | 2                | JAN/FEB/MAR           | 65                 | 416                                 | 94                 | 322              |
| APR/MAY/JUNE          | 1                | 0         | 0                | 0                | APR/MAY/JUNE          | 20                 | 0                                   | 0                  | 0                |